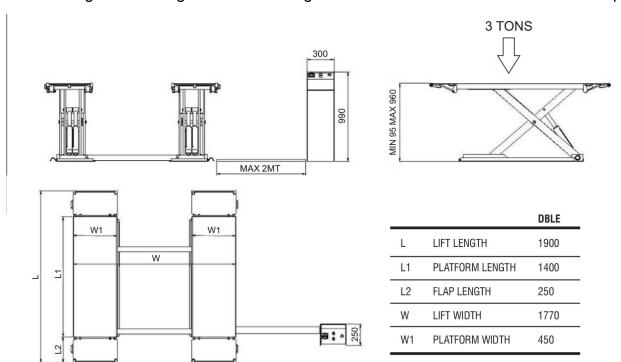

Capacity 3000 kg Power Unit Kw 1,1 400V 3Ph 50Hz Total weight 500kg Lifting height max 960 mm Up-Down Travel speed 20/20sec Equipped with 4 flap run- up ramps Hoses covered with anti-blast sheath Kit of 4 rubber pads h 20mm