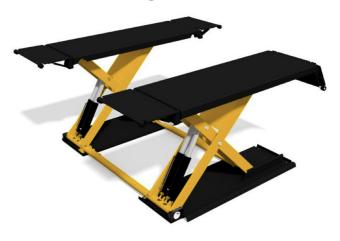

## 3000 kg EXTRA LOW PROFILE LIFT FOR CARS

Extra low rise electrohydraulic lift with min. travel 96 cm and double platform. Platforms connected by double torsion beam for perfect synchronicity and levelling.

Double redundant hydraulic circuit with 4 pistons, 2 on each platform, with safety and shut-off valve on the hydraulic circuit for overload protection and hoses breaks. Self-lubricating axle bearings on each rotating

pin, no maintenance required, High- sliding and self-lubricating polyethylene sliding pads. Lowering speed control with compensation valve. "Hold to run" 24V Control.

Electric Micro Switch with "foot guard" device and acoustic signal, to protect the last lowering travel. Suitable for both floor and recessed installation, even under difficult conditions in case of not available deep pits.